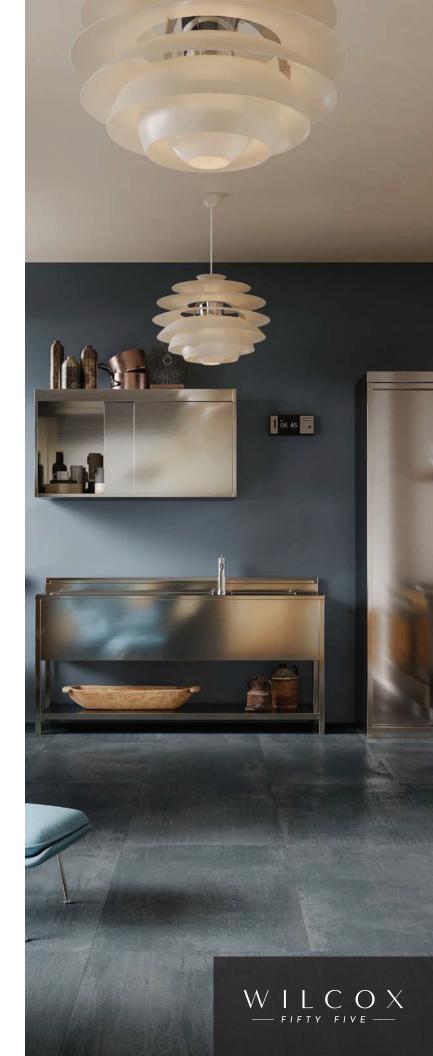

## Titanium

12x24 Natural WCXDRTT-12x24 24x48 Natural WCXDRTT-24x48 Rectified Porcelain | V3

A sleek and modern hue, Titanium embodies a sense of futuristic sophistication. Its cool, metallic sheen evokes a contemporary aesthetic, offering a versatile option for those seeking a cutting-edge, industrial-inspired look.