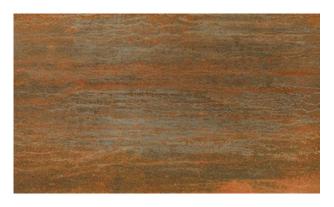

# Copper

12x24 Natural
WCXDRCO-12x24
24x48 Natural
WCXDRCO-24x48
Rectified Porcelain | V3

Radiating warmth and vitality, Copper infuses spaces with a lustrous, earthy glow. Its vibrant reddish-brown tones evoke a sense of energy and passion, making it a captivating choice for those seeking to create a statement with their design.