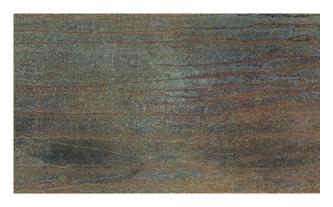

# Copper

12x24 Natural
WCXDRCO-12x24
24x48 Natural
WCXDRCO-24x48
Rectified Porcelain | V3

Radiating warmth and vitality, Copper infuses spaces with a lustrous, earthy glow. Its vibrant reddish-brown tones evoke a sense of energy and passion, making it a captivating choice for those seeking to create a statement with their design.

# Verdigris

12x24 Natural WCXDRVG-12X24 Rectified Porcelain | V3

Inspired by the patina of aged copper, Verdigris infuses spaces with a sense of vintage charm and character. Its weathered greenish blue tones create a sense of nostalgia and history, adding a unique touch of old-world allure to interior design.