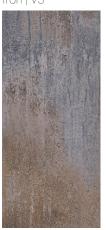

### Iron

12x24 Natural WCXDRIR-12x24 Rectified Porcelain | V3

With its deep, cool tones, Iron exudes strength and resilience. This color captures the essence of industrial chic, adding a sense of rugged sophistication to interior settings. Its timeless appeal lends an air of understated elegance to any space.

Bronze | V3

12x24 Natural WCXDRBZ-12X24 24x48 Natural

Calamine | V3

12x24 Natural WCXDRCA-12X24 24x48 Natural

Copper | V3

12x24 Natural WCXDRCO-12X24 24x48 Natural WCXDRCO-24X48

Iron | V3

12x24 Natural WCXDRIR-12X24