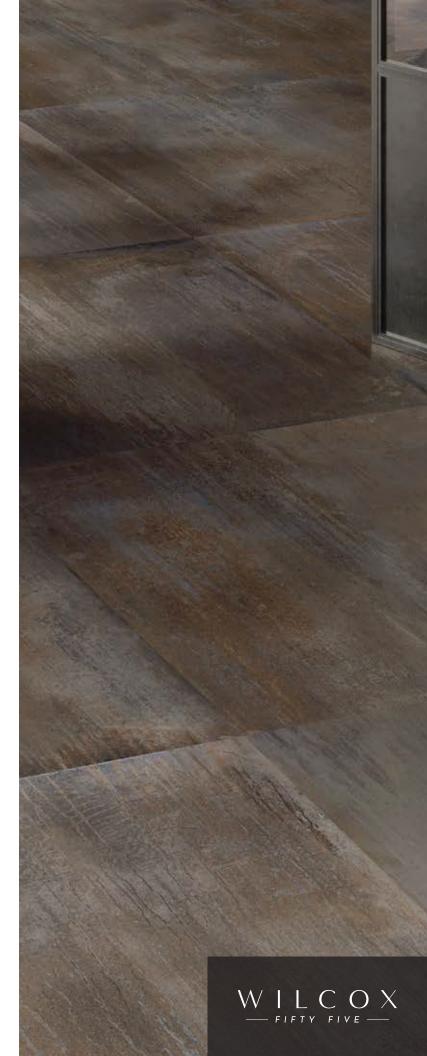

### Bronze

12x24 Natural WCXDRBZ-12x24 24x48 Natural WCXDRBZ-24x48 Rectified Porcelain | V3

A rich, warm hue reminiscent of ancient artifacts and timeless elegance, Bronze captures the allure of antiquity with a modern twist. This color evokes a sense of history and sophistication, adding a touch of luxury to any space.

# Copper

12x24 Natural
WCXDRCO-12x24
24x48 Natural
WCXDRCO-24x48
Rectified Porcelain | V3

Radiating warmth and vitality, Copper infuses spaces with a lustrous, earthy glow. Its vibrant reddish-brown tones evoke a sense of energy and passion, making it a captivating choice for those seeking to create a statement with their design.