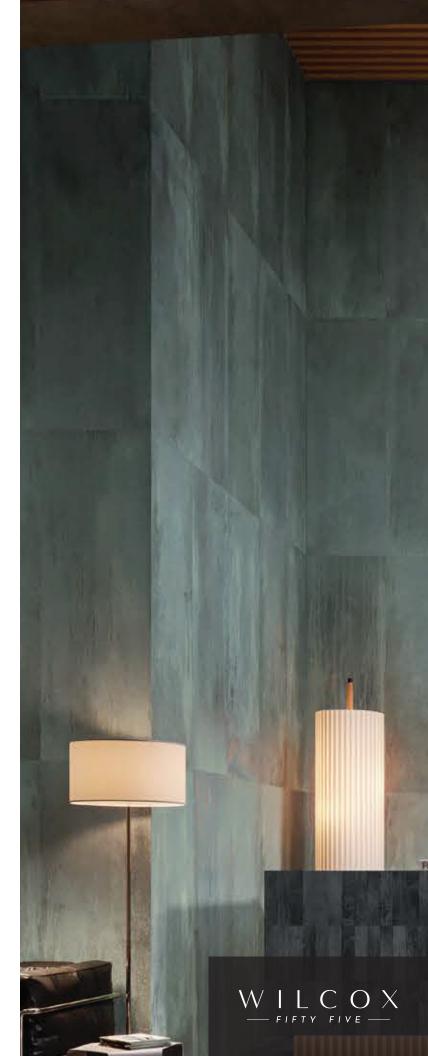

### Iron

12x24 Natural WCXDRIR-12x24 Rectified Porcelain | V3

With its deep, cool tones, Iron exudes strength and resilience. This color captures the essence of industrial chic, adding a sense of rugged sophistication to interior settings. Its timeless appeal lends an air of understated elegance to any space.

# Verdigris

12x24 Natural WCXDRVG-12X24 Rectified Porcelain | V3

Inspired by the patina of aged copper, Verdigris infuses spaces with a sense of vintage charm and character. Its weathered greenish blue tones create a sense of nostalgia and history, adding a unique touch of old-world allure to interior design.