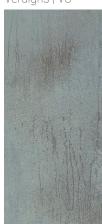

# Verdigris

12x24 Natural WCXDRVG-12X24 Rectified Porcelain | V3

Inspired by the patina of aged copper, Verdigris infuses spaces with a sense of vintage charm and character. Its weathered greenish blue tones create a sense of nostalgia and history, adding a unique touch of old-world allure to interior design.

Titanium | V3

12x24 Natural WCXDRTT-12X24 24x48 Natural

Verdigris | V3

12x24 Natural WCXDRVG-12X24