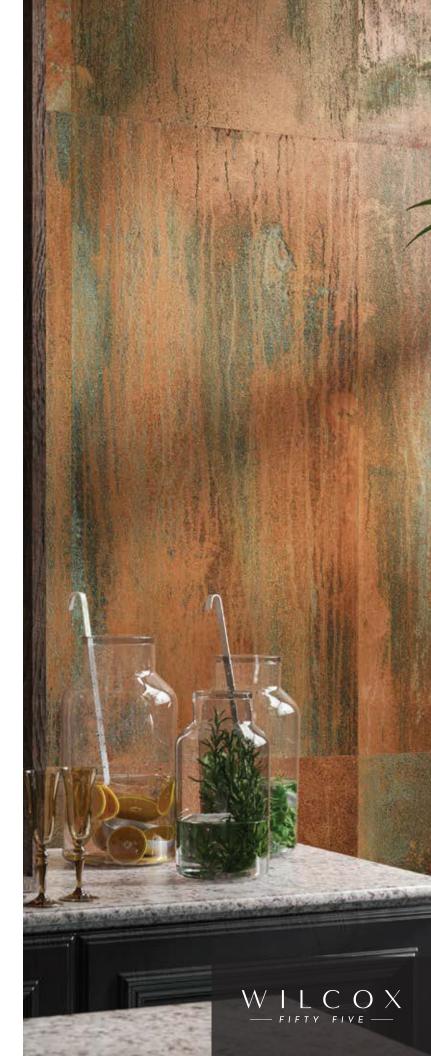

# Copper

12x24 Natural
WCXDRCO-12x24
24x48 Natural
WCXDRCO-24x48
Rectified Porcelain | V3

Radiating warmth and vitality, Copper infuses spaces with a lustrous, earthy glow. Its vibrant reddish-brown tones evoke a sense of energy and passion, making it a captivating choice for those seeking to create a statement with their design.

# Verdigris

12x24 Natural WCXDRVG-12X24 Rectified Porcelain | V3

Inspired by the patina of aged copper, Verdigris infuses spaces with a sense of vintage charm and character. Its weathered greenish blue tones create a sense of nostalgia and history, adding a unique touch of old-world allure to interior design.