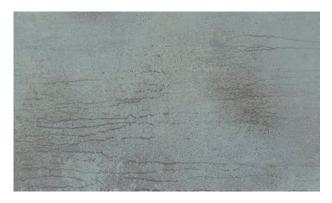

# Verdigris

12x24 Natural WCXDRVG-12X24 Rectified Porcelain | V3

Inspired by the patina of aged copper, Verdigris infuses spaces with a sense of vintage charm and character. Its weathered greenish blue tones create a sense of nostalgia and history, adding a unique touch of old-world allure to interior design.