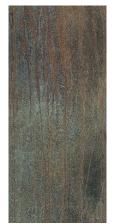

# Copper

12x24 Natural
WCXDRCO-12x24
24x48 Natural
WCXDRCO-24x48
Rectified Porcelain | V3

Radiating warmth and vitality, Copper infuses spaces with a lustrous, earthy glow. Its vibrant reddish-brown tones evoke a sense of energy and passion, making it a captivating choice for those seeking to create a statement with their design.