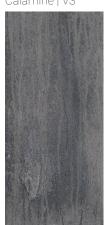

## Calamine

12x24 Natural WCXDRCA-12x24 24x48 Natural WCXDRCA-24x48 Rectified Porcelain | V3

Soft and delicate, Calamine exudes a subtle charm with its gentle pink undertones. This color embodies a sense of tranquility and grace, offering a soothing presence that complements contemporary and traditional design palettes alike.