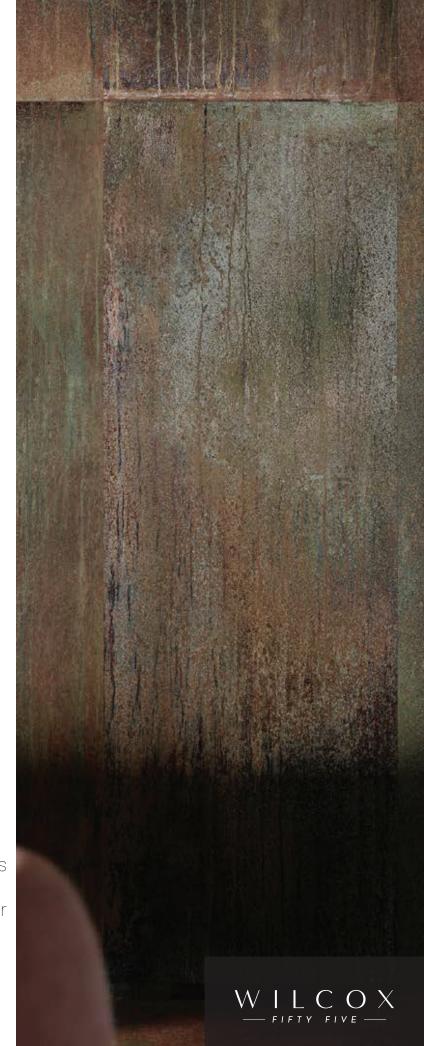

### Iron

12x24 Natural WCXDRIR-12x24 Rectified Porcelain | V3

With its deep, cool tones, Iron exudes strength and resilience. This color captures the essence of industrial chic, adding a sense of rugged sophistication to interior settings. Its timeless appeal lends an air of understated elegance to any space.