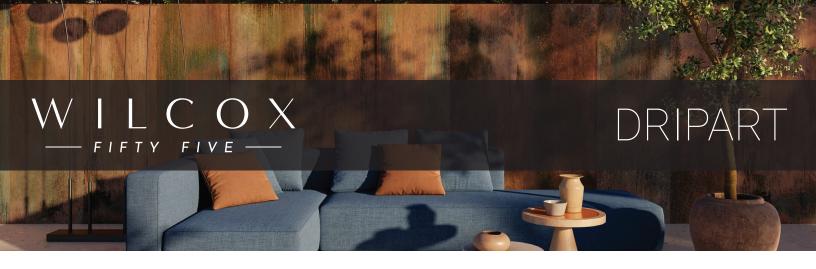

# Copper

12x24 Natural
WCXDRCO-12x24
24x48 Natural
WCXDRCO-24x48
Rectified Porcelain | V3

Radiating warmth and vitality, Copper infuses spaces with a lustrous, earthy glow. Its vibrant reddish-brown tones evoke a sense of energy and passion, making it a captivating choice for those seeking to create a statement with their design.