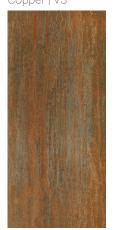

# Copper

12x24 Natural
WCXDRCO-12x24
24x48 Natural
WCXDRCO-24x48
Rectified Porcelain | V3

Radiating warmth and vitality, Copper infuses spaces with a lustrous, earthy glow. Its vibrant reddish-brown tones evoke a sense of energy and passion, making it a captivating choice for those seeking to create a statement with their design.

Bronze | V3

12x24 Natural WCXDRBZ-12X24 24x48 Natural

Calamine | V3

12x24 Natural WCXDRCA-12X24 24x48 Natural

Copper | V3

12x24 Natural WCXDRCO-12X24 24x48 Natural WCXDRCO-24X48

Iron | V3

12x24 Natural WCXDRIR-12X24