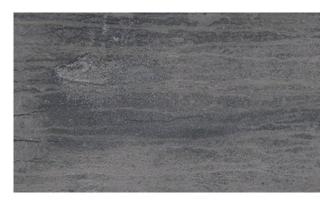

## Titanium

12x24 Natural WCXDRTT-12x24 24x48 Natural WCXDRTT-24x48 Rectified Porcelain | V3

A sleek and modern hue, Titanium embodies a sense of futuristic sophistication. Its cool, metallic sheen evokes a contemporary aesthetic, offering a versatile option for those seeking a cutting-edge, industrial-inspired look.