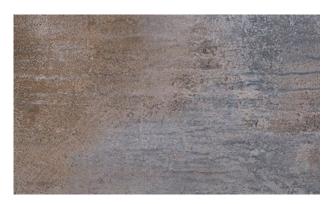

### Iron

12x24 Natural WCXDRIR-12x24 Rectified Porcelain | V3

With its deep, cool tones, Iron exudes strength and resilience. This color captures the essence of industrial chic, adding a sense of rugged sophistication to interior settings. Its timeless appeal lends an air of understated elegance to any space.