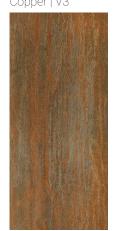

## Copper

12x24 Natural
WCXDRCO-12x24
24x48 Natural
WCXDRCO-24x48
Rectified Porcelain | V3

Radiating warmth and vitality, Copper infuses spaces with a lustrous, earthy glow. Its vibrant reddish-brown tones evoke a sense of energy and passion, making it a captivating choice for those seeking to create a statement with their design.