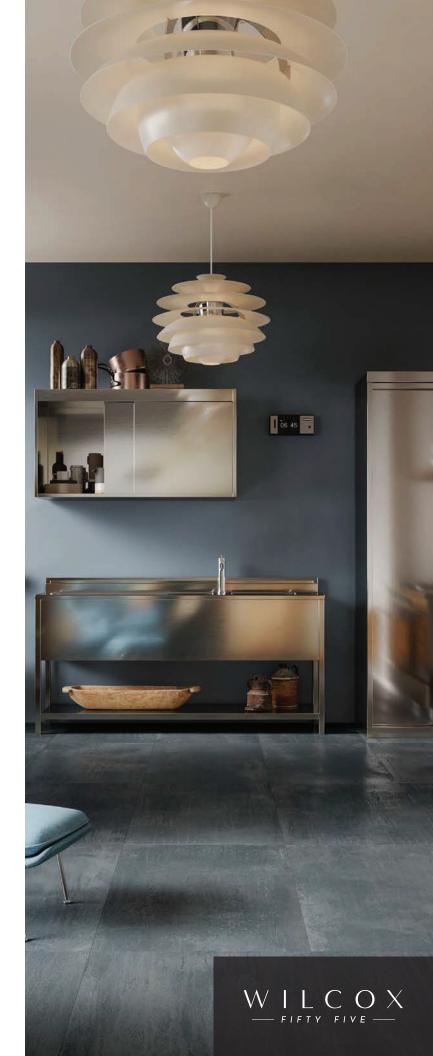

## Copper

12x24 Natural
WCXDRCO-12x24
24x48 Natural
WCXDRCO-24x48
Rectified Porcelain | V3

Radiating warmth and vitality, Copper infuses spaces with a lustrous, earthy glow. Its vibrant reddish-brown tones evoke a sense of energy and passion, making it a captivating choice for those seeking to create a statement with their design.

## Titanium

12x24 Natural WCXDRTT-12x24 24x48 Natural WCXDRTT-24x48 Rectified Porcelain | V3

A sleek and modern hue, Titanium embodies a sense of futuristic sophistication. Its cool, metallic sheen evokes a contemporary aesthetic, offering a versatile option for those seeking a cutting-edge, industrial-inspired look.

# Verdigris

12x24 Natural WCXDRVG-12X24 Rectified Porcelain | V3

Inspired by the patina of aged copper, Verdigris infuses spaces with a sense of vintage charm and character. Its weathered greenish blue tones create a sense of nostalgia and history, adding a unique touch of old-world allure to interior design.