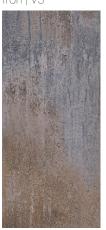

#### Iron

12x24 Natural WCXDRIR-12x24 Rectified Porcelain | V3

With its deep, cool tones, Iron exudes strength and resilience. This color captures the essence of industrial chic, adding a sense of rugged sophistication to interior settings. Its timeless appeal lends an air of understated elegance to any space.