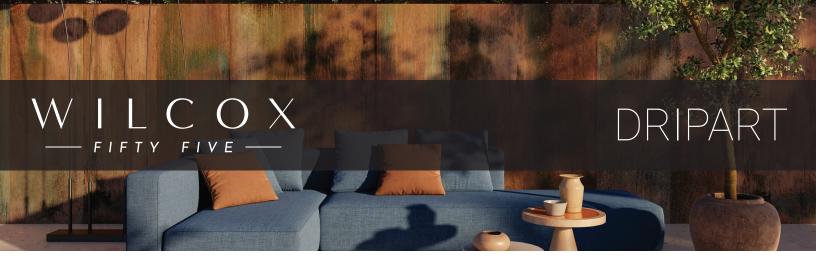

## Copper

12x24 Natural
WCXDRCO-12x24
24x48 Natural
WCXDRCO-24x48
Rectified Porcelain | V3

Radiating warmth and vitality, Copper infuses spaces with a lustrous, earthy glow. Its vibrant reddish-brown tones evoke a sense of energy and passion, making it a captivating choice for those seeking to create a statement with their design.