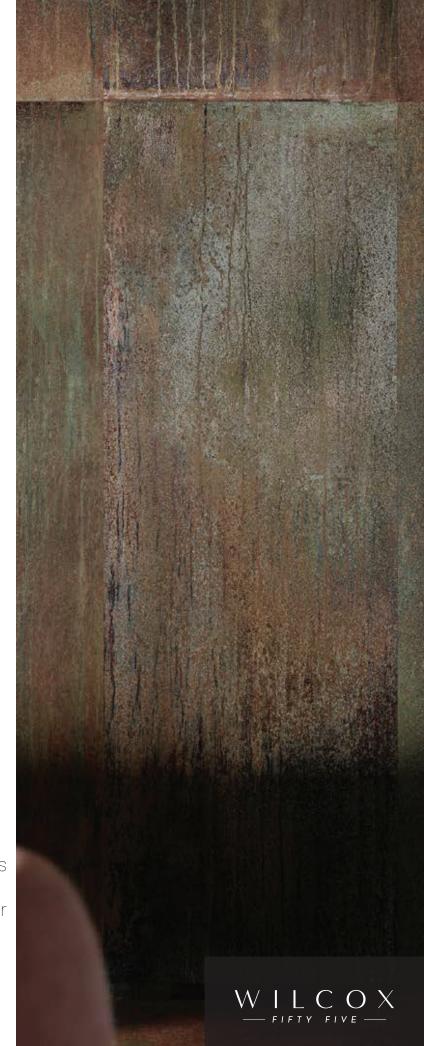

#### Iron

12x24 Natural WCXDRIR-12x24 Rectified Porcelain | V3

With its deep, cool tones, Iron exudes strength and resilience. This color captures the essence of industrial chic, adding a sense of rugged sophistication to interior settings. Its timeless appeal lends an air of understated elegance to any space.