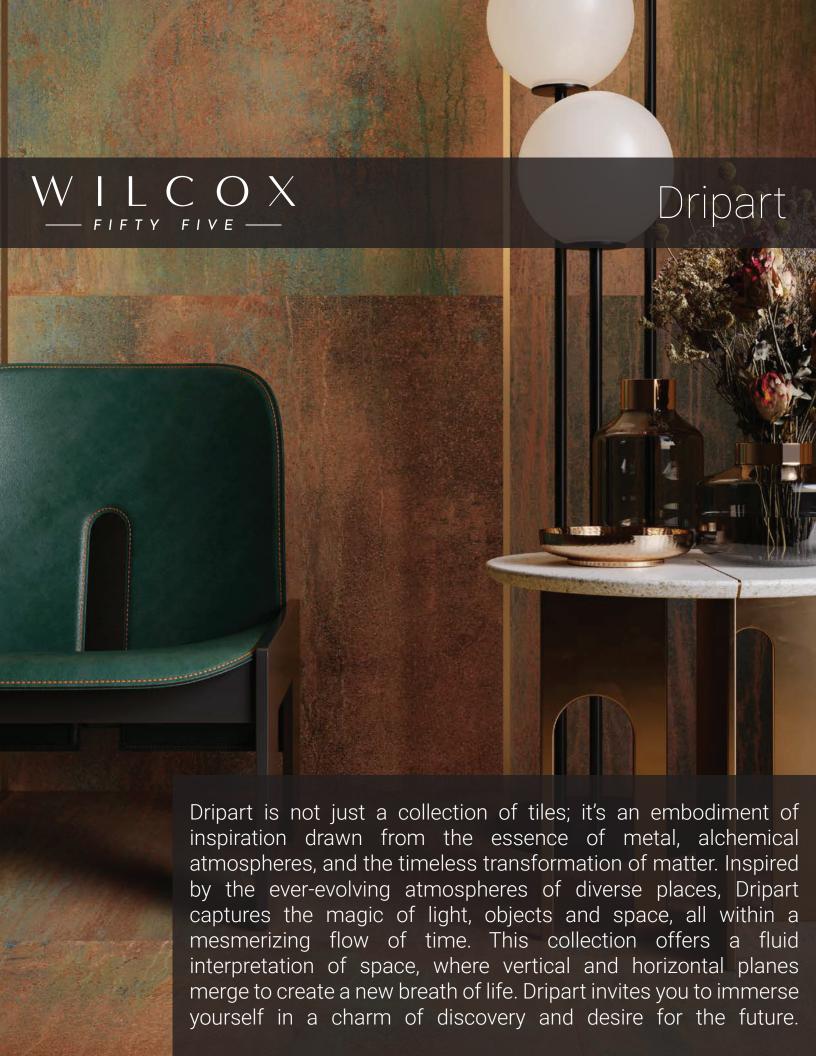

# Verdigris

12x24 Natural WCXDRVG-12X24 Rectified Porcelain | V3

Inspired by the patina of aged copper, Verdigris infuses spaces with a sense of vintage charm and character. Its weathered greenish blue tones create a sense of nostalgia and history, adding a unique touch of old-world allure to interior design.