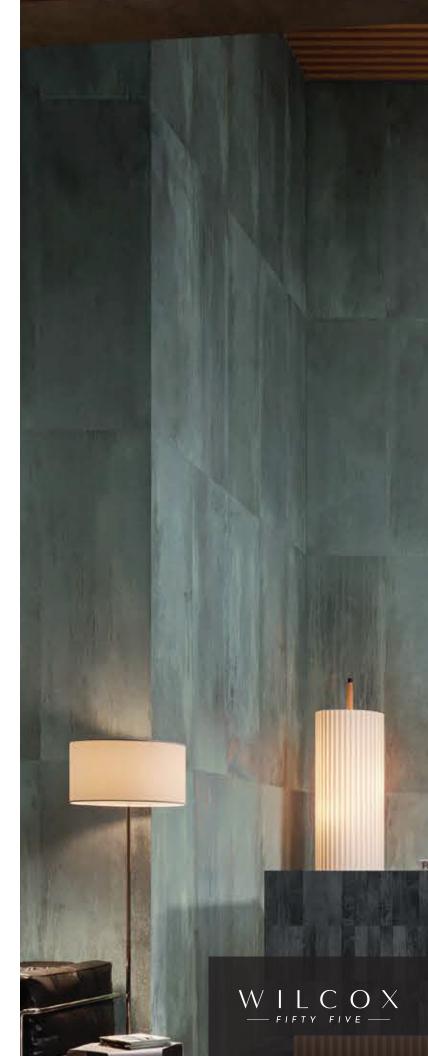

# Verdigris

12x24 Natural WCXDRVG-12X24 Rectified Porcelain | V3

Inspired by the patina of aged copper, Verdigris infuses spaces with a sense of vintage charm and character. Its weathered greenish blue tones create a sense of nostalgia and history, adding a unique touch of old-world allure to interior design.