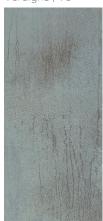

# Verdigris

12x24 Natural WCXDRVG-12X24 Rectified Porcelain | V3

Inspired by the patina of aged copper, Verdigris infuses spaces with a sense of vintage charm and character. Its weathered greenish blue tones create a sense of nostalgia and history, adding a unique touch of old-world allure to interior design.