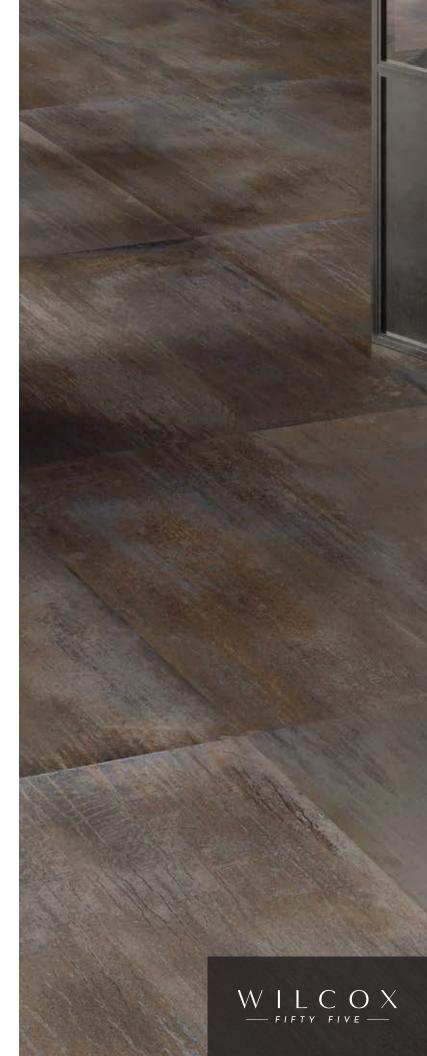

#### Bronze

12x24 Natural WCXDRBZ-12x24 24x48 Natural WCXDRBZ-24x48 Rectified Porcelain | V3

A rich, warm hue reminiscent of ancient artifacts and timeless elegance, Bronze captures the allure of antiquity with a modern twist. This color evokes a sense of history and sophistication, adding a touch of luxury to any space.

## Copper

12x24 Natural
WCXDRCO-12x24
24x48 Natural
WCXDRCO-24x48
Rectified Porcelain | V3

Radiating warmth and vitality, Copper infuses spaces with a lustrous, earthy glow. Its vibrant reddish-brown tones evoke a sense of energy and passion, making it a captivating choice for those seeking to create a statement with their design.