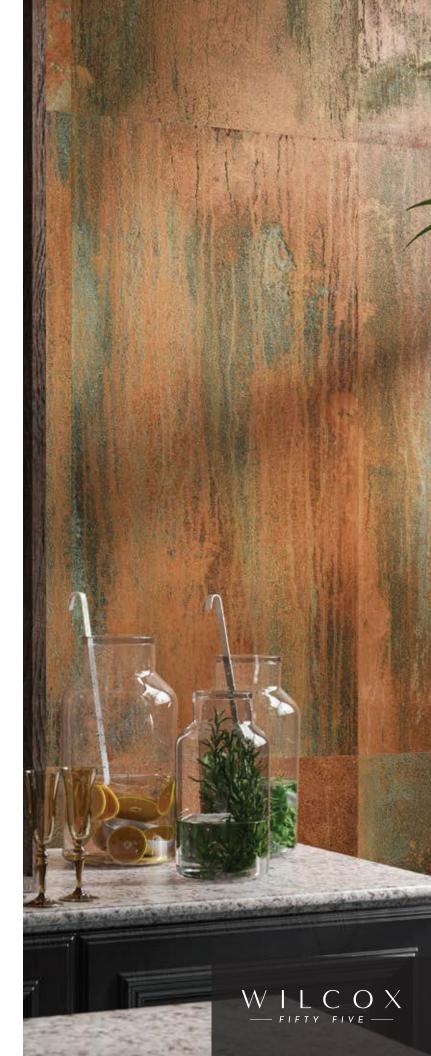

## Copper

12x24 Natural
WCXDRCO-12x24
24x48 Natural
WCXDRCO-24x48
Rectified Porcelain | V3

Radiating warmth and vitality, Copper infuses spaces with a lustrous, earthy glow. Its vibrant reddish-brown tones evoke a sense of energy and passion, making it a captivating choice for those seeking to create a statement with their design.