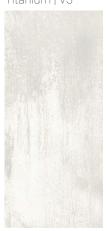

## Titanium

12x24 Natural WCXDRTT-12x24 24x48 Natural WCXDRTT-24x48 Rectified Porcelain | V3

A sleek and modern hue, Titanium embodies a sense of futuristic sophistication. Its cool, metallic sheen evokes a contemporary aesthetic, offering a versatile option for those seeking a cutting-edge, industrial-inspired look.