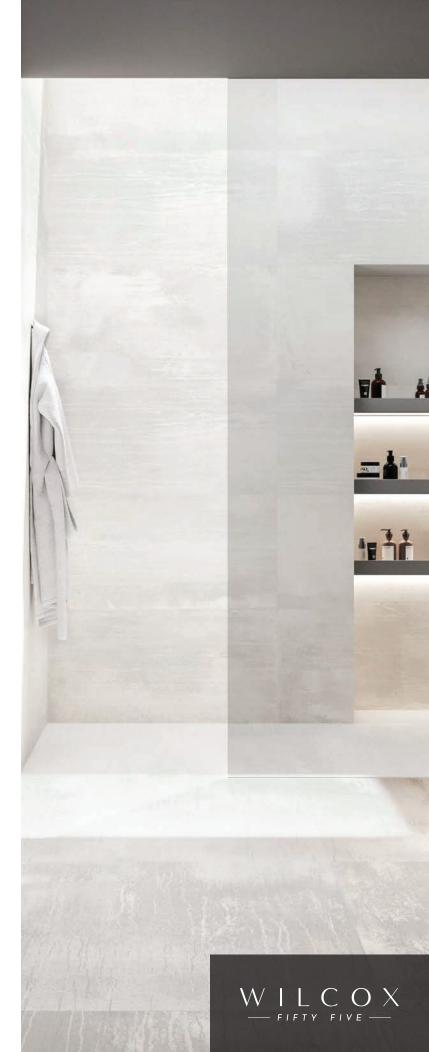

## Titanium

12x24 Natural WCXDRTT-12x24 24x48 Natural WCXDRTT-24x48 Rectified Porcelain | V3

A sleek and modern hue, Titanium embodies a sense of futuristic sophistication. Its cool, metallic sheen evokes a contemporary aesthetic, offering a versatile option for those seeking a cutting-edge, industrial-inspired look.