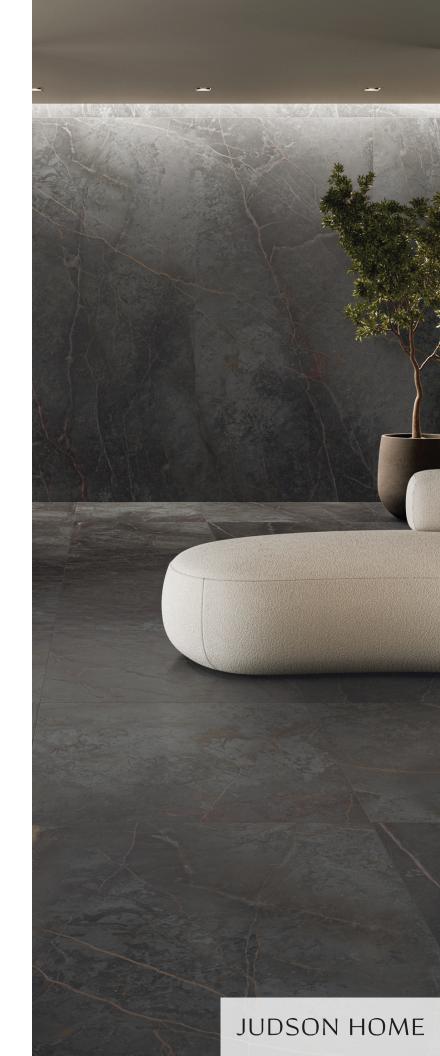

## Black

32x32 JSH133340-32 Fine Porcelain Rectified Edge Brushed Finish | V2

Black exudes a unique personality, creating a space that stands out with individuality. Elevate your interiors with the captivating beauty of veined stones, as Black brings a touch of modern sophistication to every corner of your space.