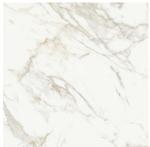

#### White

32x32 JSH133342-32 Fine Porcelain Rectified Edge Brushed Finish | V2

White captures the essence of tranquility, infusing your space with a calming ambiance. The graphic development of this shade, reminiscent of flowing rivers, combines seamlessly with the technical excellence of ceramic material. Let Boulevard guide your design towards a serene and stylish haven.