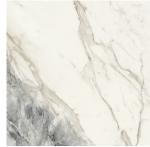

#### White

32x32 JSH133342-32 Fine Porcelain Rectified Edge Brushed Finish | V2

White captures the essence of tranquility, infusing your space with a calming ambiance. The graphic development of this shade, reminiscent of flowing rivers, combines seamlessly with the technical excellence of ceramic material. Let Boulevard guide your design towards a serene and stylish haven.