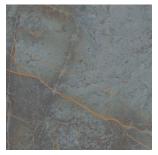

# Gray

32x32 JSH133339-32 12x48 Groove JSH133344-12X48 Fine Porcelain Rectified Edge Brushed Finish | V2

Gray brings a touch of luxury to your interiors, adding a golden glow that speaks of prosperity. The play between elegant essences and advanced ceramic technology results in a dynamic and versatile choice, perfect for those seeking a bold and glamorous statement.