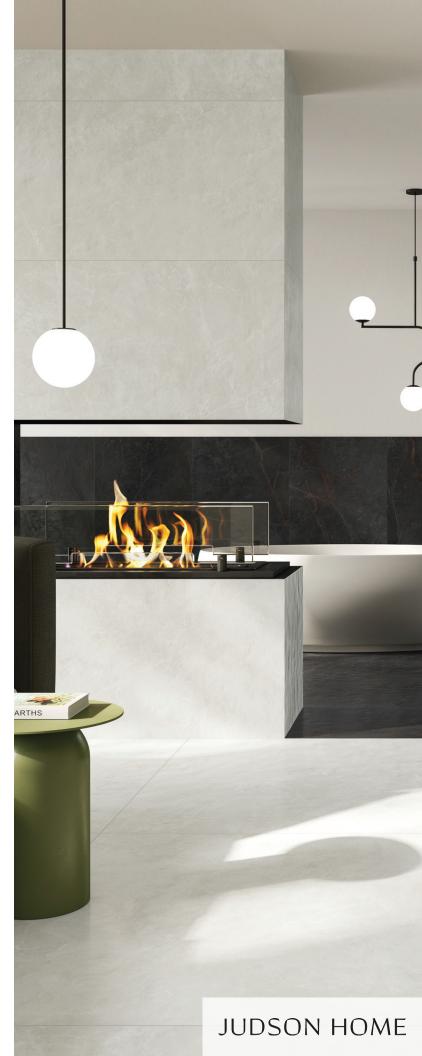

#### White

32x32 JSH133342-32 Fine Porcelain Rectified Edge Brushed Finish | V2

White captures the essence of tranquility, infusing your space with a calming ambiance. The graphic development of this shade, reminiscent of flowing rivers, combines seamlessly with the technical excellence of ceramic material. Let Boulevard guide your design towards a serene and stylish haven.