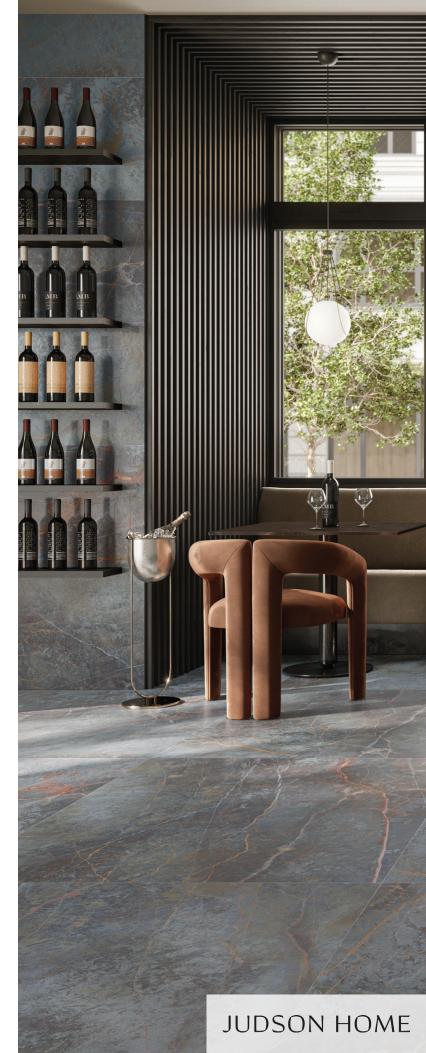

# Gray

32x32 JSH133339-32 12x48 Groove JSH133344-12X48 Fine Porcelain Rectified Edge Brushed Finish | V2

Gray brings a touch of luxury to your interiors, adding a golden glow that speaks of prosperity. The play between elegant essences and advanced ceramic technology results in a dynamic and versatile choice, perfect for those seeking a bold and glamorous statement.