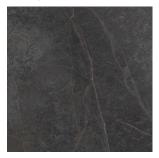

## Black

32x32 JSH133340-32 Fine Porcelain Rectified Edge Brushed Finish | V2

Black exudes a unique personality, creating a space that stands out with individuality. Elevate your interiors with the captivating beauty of veined stones, as Black brings a touch of modern sophistication to every corner of your space.