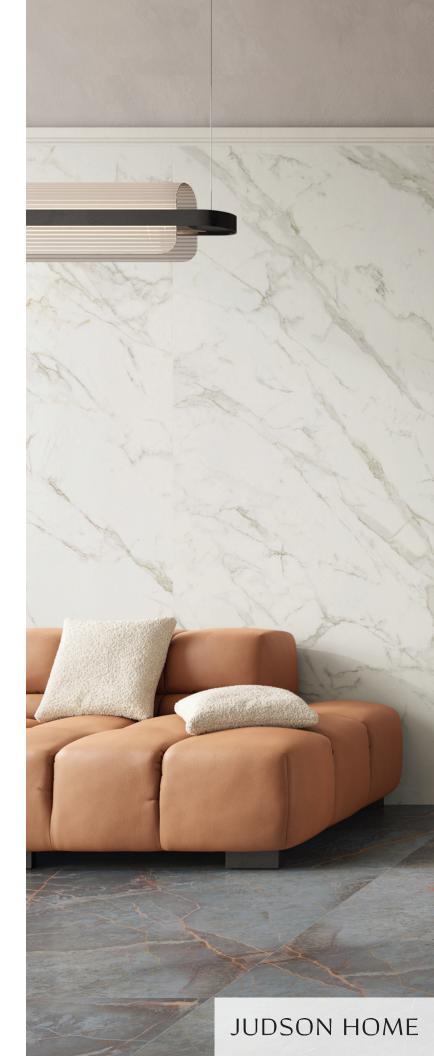

#### White

32x32 JSH133342-32 Fine Porcelain Rectified Edge Brushed Finish | V2

White captures the essence of tranquility, infusing your space with a calming ambiance. The graphic development of this shade, reminiscent of flowing rivers, combines seamlessly with the technical excellence of ceramic material. Let Boulevard guide your design towards a serene and stylish haven.