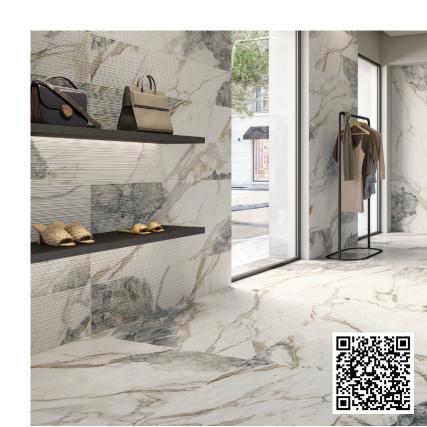

Elevate your interior with Encore, a project of porcelain stoneware surfaces featuring the allure of veined stones and marbles. Explore vivid colors, prestigious sizes, and a brushed finish option for a subtle glossy effect. Transform walls and floors into original compositions that strike the perfect balance between style and technical performance.