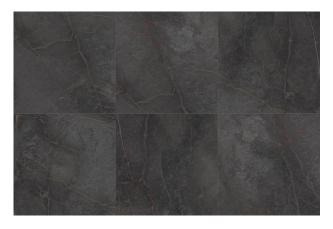

## Black

32x32 JSH133340-32 Fine Porcelain Rectified Edge Brushed Finish | V2

Black exudes a unique personality, creating a space that stands out with individuality. Elevate your interiors with the captivating beauty of veined stones, as Black brings a touch of modern sophistication to every corner of your space.