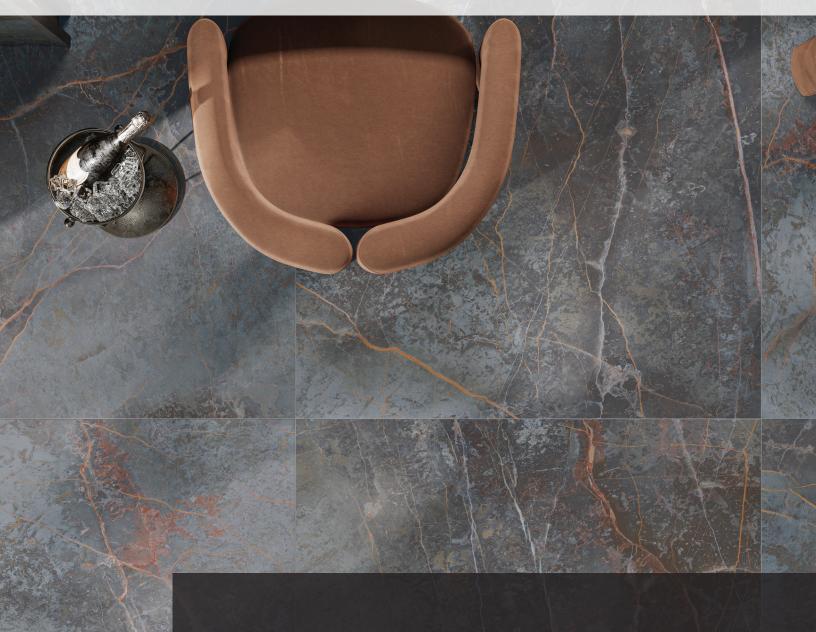

# Gray

32x32 JSH133339-32 12x48 Groove JSH133344-12X48 Fine Porcelain Rectified Edge Brushed Finish | V2

Gray brings a touch of luxury to your interiors, adding a golden glow that speaks of prosperity. The play between elegant essences and advanced ceramic technology results in a dynamic and versatile choice, perfect for those seeking a bold and glamorous statement.