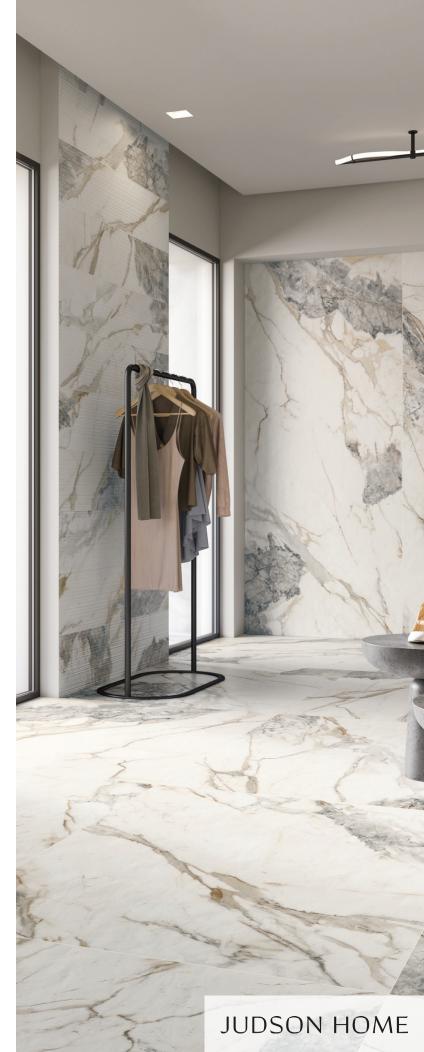

### Cream

32x32 JSH133337-32 12x48 Groove JSH133343-12X48 Fine Porcelain Rectified Edge Brushed Finish | V2

Cream is a deep, luxurious color brings a sense of elegance to your interiors, creating a space that is both refined and inviting. The graphic development of this shade, inspired by classic marbles, combines seamlessly with the technical excellence of porcelain material, resulting in a timeless and sophisticated atmosphere.