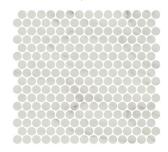

## Ballroom | V3

8x8 JSHCL91-8

City Hall | V3

8x8 JSHCL90-8

White Marble | V3

1/2" Hex JSHCL93-HEXMOS

White Marble | V3

3/4" Penny JSHCL93-PENMOS

## Product Info

| Size  | Thickness | Product Type     | PCS/<br>Carton | SF/<br>Carton | Cartons/<br>Pallet |
|-------|-----------|------------------|----------------|---------------|--------------------|
| 8x8   | 8mm       | Glazed Porcelain | 25             | 11            | 48                 |
| Hex   | 6.35mm    | Glazed Ceramic   | 12             | 9.72          | 64                 |
| Penny | 6.35mm    | Glazed Ceramic   | 10             | 10.60         | 64                 |